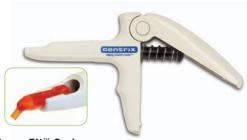

# Snap-Fit™ Syringe

The Snap-Fit improves the aim of easy and precise placement of materials by gripping any tube and locks into any position. Tubes "snap" into place without the aid of a plunger, and once material is delivered, empty tubes are "snapped" out.

**130650** Snap-Fit