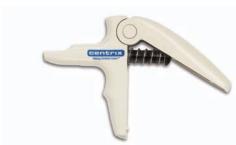

# Snap-Fit™ Syringe

The Snap-Fit improves the aim of easy and precise placement of materials by gripping any tube and locks into any position. Tubes "snap" into place without the aid of a plunger, and once material is delivered, empty tubes are "snapped" out.

**130650** Snap-Fit