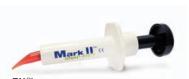

## Mark II™ Snap-Fit™

All plastic version of the Mark I Syringe. Provides better visibility for dispensing unit-dose flowable composite while gripping any tube and locking into any position. The perfect syringe for low to medium viscosity materials.

**REF 140000** Mark II Snap-Fit Syringe