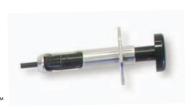

## E/Z™ Syringe

The updated gun design with a stainless-steel front barrel and "Drop n' Lock" loading for easy tip insertion and removal. The E/Z syringe is our most popular syringe.

**REF 130700** E/Z Syringe