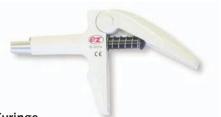

## E/Z™ Syringe

The updated gun design with a stainless-steel front barrel and "Drop n' Lock" loading for easy tip insertion and removal. The E/Z syringe is our most popular syringe.

**REF 130700** E/Z Syringe