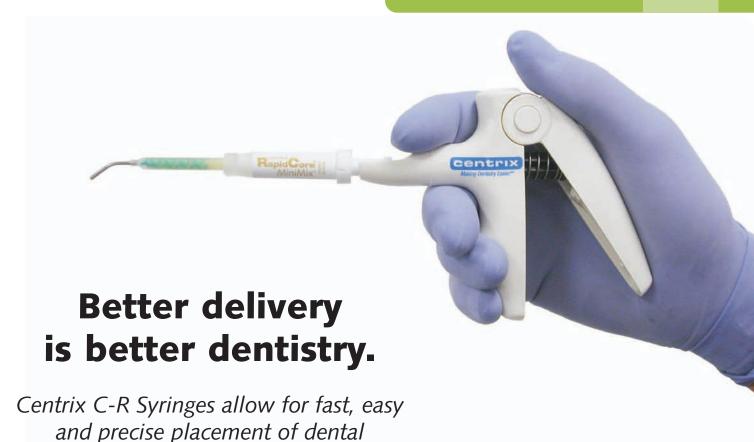

C-R Syringes are designed for injecting dental materials precisely and accurately into the mouth. Invented by Centrix over 40 years ago, Centrix continues to be the world leader in providing delivery systems for all dental materials. C-R Syringes allow for fast, easy and precise placement of composites, cements, glass ionomers, impression materials and other flowable materials.

# Trusted by dentists for over 40 years

C-R Syringes, tubes and plugs were invented by Centrix over 40 years ago, and Centrix continues to be the world leader in providing delivery systems for all dental materials.