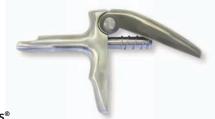

#### S/Class®

100% stainless-steel gun with "Drop n' Lock" loading for easy tip insertion and removal. Comes with a lifetime warranty.

**REF 170600** S/Class Syringe